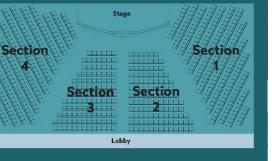

# Section Meals Schedule

A meal will be provided immediately following the service

### 9:30 am Worship Service

Sunday, August 6 - Section 1 Sunday, August 13 - Section 2 Sunday, August 20 - Section 3 Sunday, August 27 - Section 4

8:00 am Worship Service Sunday, August 27 - All Sections