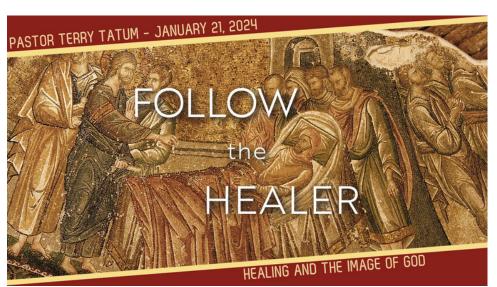

# Healing in the Image of God

What does it mean to be created in the \_\_\_\_\_?

Then God said, "Let us make man in our image, in our likeness, and let them rule over the fish of the sea and the birds of the air, over the livestock, over all the earth, and over all the creatures that move along the ground." So God created man in his own image, in the image of God he created him; male and female he created them.

Genesis 1:26-27 NIV

How can we be \_\_\_\_\_\_ to that image?

"...for the Son of Man came to seek and to save what was lost."

Luke 19:10 NIV

Jesus healed the \_\_\_\_\_\_.

"Daughter, your faith has healed you. Go in peace and be freed from your suffering."

Mark 5:34 NIV